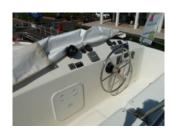

## **Menorquin 180 FLY**

| Туре:             |                              | Make: Menorquin      | Model: 180 FLY          |
|-------------------|------------------------------|----------------------|-------------------------|
| Price:            | Location:                    | Year: 2007           | Registration Year: 2008 |
| Exterior Color:   | Lenght: 18,11 m.             | Width:               | Homologated capacity:   |
| Displacement:     | Draught:                     | Hull material:       | Accomodation:           |
| Accomodation:     | Engine Type: Volvo Penta D12 | Engine number:       | Engine Power:           |
| Engine model:     | Engine Hours:                | Flaps:               | Fuel Type:              |
| Max Speed: 19 Kn  | Cruise Speed:                | Fuel tank:           | Water tank:             |
| Waste water tank: | Queen-size beds:             | Flat beds:           | Bunk beds:              |
| Restrooms:        | Sailor cabin:                | Convertible dinette: |                         |