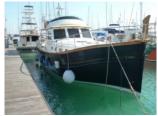

## **Menorquin 180 FLY**

| Туре:             |                              | Make: Menorquin      | Model: 180 FLY          |
|-------------------|------------------------------|----------------------|-------------------------|
| Price:            | Location:                    | Year: 2007           | Registration Year: 2008 |
| Exterior Color:   | Lenght: 18,11 m.             | Width:               | Homologated capacity:   |
| Displacement:     | Draught:                     | Hull material:       | Accomodation:           |
| Accomodation:     | Engine Type: Volvo Penta D12 | Engine number:       | Engine Power:           |
| Engine model:     | Engine Hours:                | Flaps:               | Fuel Type:              |
| Max Speed: 19 Kn  | Cruise Speed:                | Fuel tank:           | Water tank:             |
| Waste water tank: | Queen-size beds:             | Flat beds:           | Bunk beds:              |
| Restrooms:        | Sailor cabin:                | Convertible dinette: |                         |