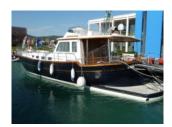

## **Menorquin 180 FLY**

| Туре:             |                              | Make: Menorquin      | Model: 180 FLY          |
|-------------------|------------------------------|----------------------|-------------------------|
| Price:            | Location:                    | Year: 2007           | Registration Year: 2008 |
| Exterior Color:   | Lenght: 18,11 m.             | Width:               | Homologated capacity:   |
| Displacement:     | Draught:                     | Hull material:       | Accomodation:           |
| Accomodation:     | Engine Type: Volvo Penta D12 | Engine number:       | Engine Power:           |
| Engine model:     | Engine Hours:                | Flaps:               | Fuel Type:              |
| Max Speed: 19 Kn  | Cruise Speed:                | Fuel tank:           | Water tank:             |
| Waste water tank: | Queen-size beds:             | Flat beds:           | Bunk beds:              |
| Restrooms:        | Sailor cabin:                | Convertible dinette: |                         |