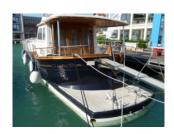

## **Menorquin 180 FLY**

| Туре:             |                              | Make: Menorquin      | Model: 180 FLY          |
|-------------------|------------------------------|----------------------|-------------------------|
| Price:            | Location:                    | Year: 2007           | Registration Year: 2008 |
| Exterior Color:   | Lenght: 18,11 m.             | Width:               | Homologated capacity:   |
| Displacement:     | Draught:                     | Hull material:       | Accomodation:           |
| Accomodation:     | Engine Type: Volvo Penta D12 | Engine number:       | Engine Power:           |
| Engine model:     | Engine Hours:                | Flaps:               | Fuel Type:              |
| Max Speed: 19 Kn  | Cruise Speed:                | Fuel tank:           | Water tank:             |
| Waste water tank: | Queen-size beds:             | Flat beds:           | Bunk beds:              |
| Restrooms:        | Sailor cabin:                | Convertible dinette: |                         |